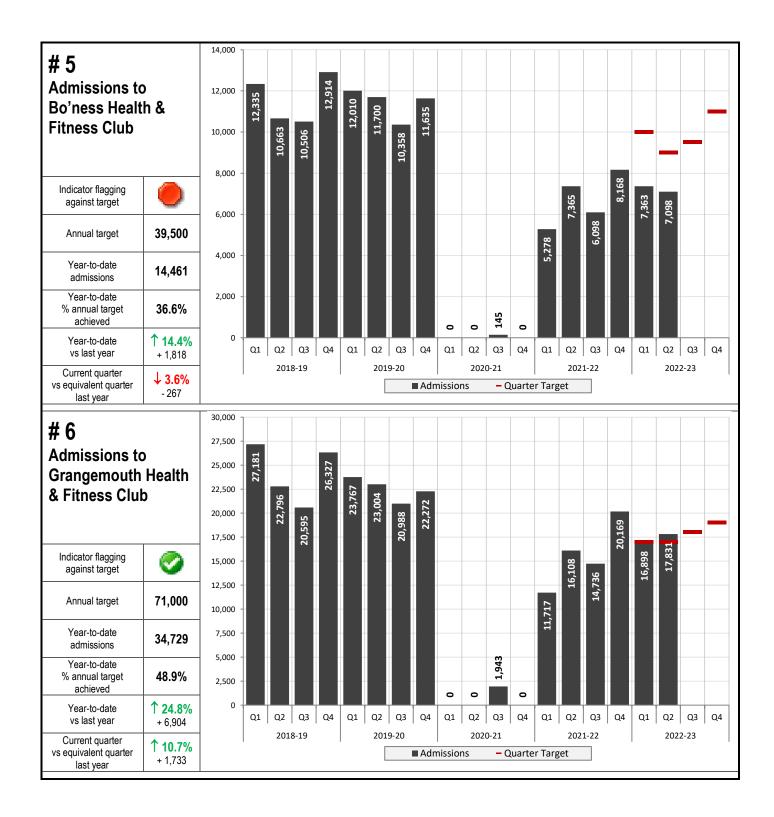

### Table 1: Overview of 2022-13 Q2 indicator flagging against target

|        |                                                                | % of<br>cumulative          | % of cumulative                 | Indica      | tor flaggir     | ng against | target       |
|--------|----------------------------------------------------------------|-----------------------------|---------------------------------|-------------|-----------------|------------|--------------|
| Indica | ator                                                           | usage<br>target<br>achieved | financial<br>target<br>achieved | End-<br>Q1  | End-<br>Q2      | End-<br>Q3 | Year-<br>end |
| 1.     | Admissions to Bo'ness Recreation<br>Centre                     | 80.2%                       | 123.0%                          |             |                 |            |              |
| 2.     | Admissions to Grangemouth Sports<br>Complex                    | 112.2%                      | 129.0%                          | ٥           | ٥               |            |              |
| 3.     | Admissions to the Mariner Centre                               | 99.8%                       | 113.0%                          | 0           | 0               |            |              |
| 4.     | Admissions to Grangemouth Stadium                              | 68.7%                       | 132.0%                          |             |                 |            |              |
| 5.     | Admissions to Bo'ness Health &<br>Fitness                      | 76.1%                       | 88.0%                           |             |                 |            |              |
| 6.     | Admissions to Grangemouth Health & Fitness                     | 102.1%                      | 91.7%                           | 0           | 0               |            |              |
| 7.     | Admissions to Mariner Health & Fitness                         | 141.4%                      | 96.0%                           | 0           | 0               |            |              |
| 8.     | Admissions to Stenhousemuir Health & Fitness                   | 98.5%                       | 98.0%                           | $\triangle$ | $\triangle$     |            |              |
| 9.     | Admissions to Health & Fitness<br>combined                     | 104.8%                      | 94.0%                           | 0           | 0               |            |              |
| 10.    | Health & Fitness Step Forth Walking<br>Programme participation | 93.2%                       | n/a*                            | $\triangle$ | $\triangle$     |            |              |
| 11.    | Admissions to Neighbourhood Sports<br>Centres                  | 64.9%                       | 103.0%                          |             |                 |            |              |
| 12.    | Out of hours admissions to Community<br>Use High Schools       | 72.5%                       | 117.0%                          | ۲           | ۲               |            |              |
| 13.    | Sport Development participant sessions                         | 112.4%                      | 170.2%                          | 0           | 0               |            |              |
| 14.    | Active Schools distinct participants                           | 97.4%                       | n/a*                            | 0           | 0               |            |              |
| 15.    | Active Schools participant sessions provided                   | 100.0%                      | n/a*                            | 0           | 0               |            |              |
| 16.    | Admissions to Falkirk Town Hall                                | 101.1%                      | 64.7%                           | 0           | 0               |            |              |
| 17.    | Admissions to the Hippodrome                                   | 94.3%                       | 103.9%                          | ۲           | $\triangleleft$ |            |              |
| 18.    | Participants in Cultural Services<br>activities                | 168.8%                      | n/a*                            | $\bigcirc$  | $\bigcirc$      |            |              |
| 19.    | Visits to Callendar House                                      | 105.0%                      | 102.0%                          | 0           | 0               |            |              |
| 20.    | Visits to Kinneil Museum                                       | 134.5%                      | n/a*                            | ۲           | ۲               |            |              |
| 21.    | Outdoor Activities participant sessions                        | 55.0%                       | 123.0%                          |             |                 |            |              |
| 22.    | Visits to the Helix                                            | 94.2%                       | 106.0%                          | $\triangle$ | $\triangle$     |            |              |
| 23.    | Kelpies Tour tickets sold                                      | 159.0%                      | 157.0%                          | 0           | 0               |            |              |
| 24.    | Participants in programmed activity at the Helix               | 153.1%                      | 144.0%                          | 0           | 0               |            |              |