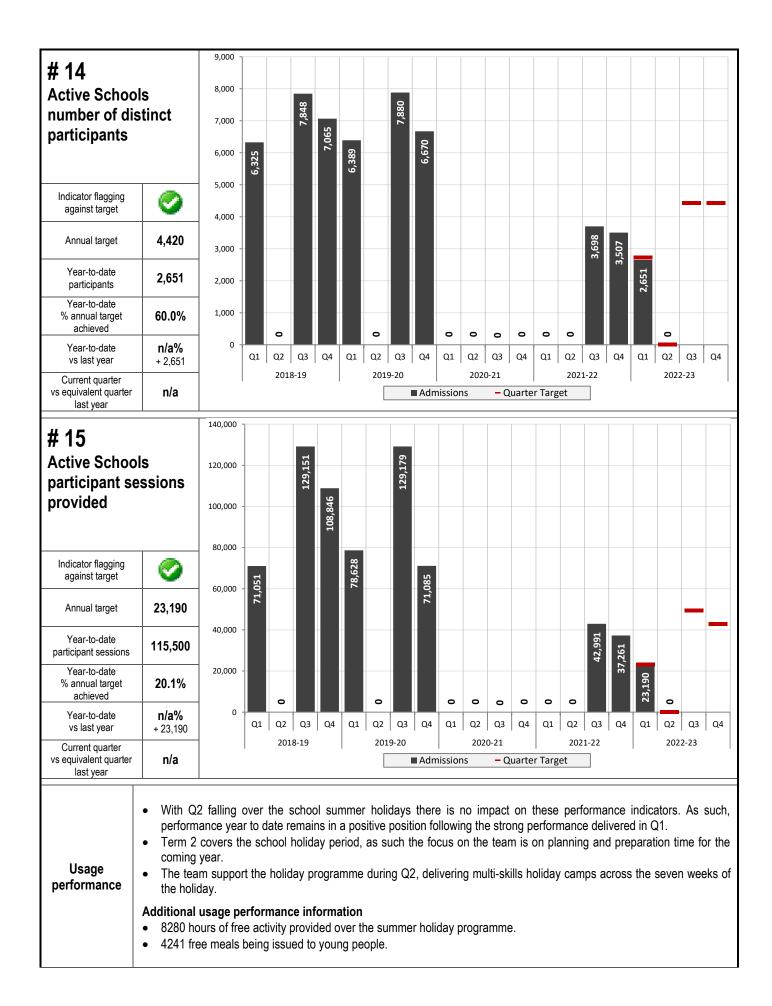

### Table 1: Overview of 2022-13 Q2 indicator flagging against target

|        |                                                                | % of<br>cumulative          | % of cumulative                 | Indica      | tor flaggir     | ng against | target       |
|--------|----------------------------------------------------------------|-----------------------------|---------------------------------|-------------|-----------------|------------|--------------|
| Indica | ator                                                           | usage<br>target<br>achieved | financial<br>target<br>achieved | End-<br>Q1  | End-<br>Q2      | End-<br>Q3 | Year-<br>end |
| 1.     | Admissions to Bo'ness Recreation<br>Centre                     | 80.2%                       | 123.0%                          |             |                 |            |              |
| 2.     | Admissions to Grangemouth Sports<br>Complex                    | 112.2%                      | 129.0%                          | ٥           | ٥               |            |              |
| 3.     | Admissions to the Mariner Centre                               | 99.8%                       | 113.0%                          | 0           | 0               |            |              |
| 4.     | Admissions to Grangemouth Stadium                              | 68.7%                       | 132.0%                          |             |                 |            |              |
| 5.     | Admissions to Bo'ness Health &<br>Fitness                      | 76.1%                       | 88.0%                           |             |                 |            |              |
| 6.     | Admissions to Grangemouth Health & Fitness                     | 102.1%                      | 91.7%                           | 0           | 0               |            |              |
| 7.     | Admissions to Mariner Health & Fitness                         | 141.4%                      | 96.0%                           | 0           | 0               |            |              |
| 8.     | Admissions to Stenhousemuir Health & Fitness                   | 98.5%                       | 98.0%                           | $\triangle$ | $\triangle$     |            |              |
| 9.     | Admissions to Health & Fitness<br>combined                     | 104.8%                      | 94.0%                           | 0           | 0               |            |              |
| 10.    | Health & Fitness Step Forth Walking<br>Programme participation | 93.2%                       | n/a*                            | $\triangle$ | $\triangle$     |            |              |
| 11.    | Admissions to Neighbourhood Sports<br>Centres                  | 64.9%                       | 103.0%                          |             |                 |            |              |
| 12.    | Out of hours admissions to Community<br>Use High Schools       | 72.5%                       | 117.0%                          | ۲           | ۲               |            |              |
| 13.    | Sport Development participant sessions                         | 112.4%                      | 170.2%                          | 0           | 0               |            |              |
| 14.    | Active Schools distinct participants                           | 97.4%                       | n/a*                            | 0           | 0               |            |              |
| 15.    | Active Schools participant sessions provided                   | 100.0%                      | n/a*                            | 0           | 0               |            |              |
| 16.    | Admissions to Falkirk Town Hall                                | 101.1%                      | 64.7%                           | 0           | 0               |            |              |
| 17.    | Admissions to the Hippodrome                                   | 94.3%                       | 103.9%                          | ۲           | $\triangleleft$ |            |              |
| 18.    | Participants in Cultural Services<br>activities                | 168.8%                      | n/a*                            | $\bigcirc$  | $\bigcirc$      |            |              |
| 19.    | Visits to Callendar House                                      | 105.0%                      | 102.0%                          | 0           | 0               |            |              |
| 20.    | Visits to Kinneil Museum                                       | 134.5%                      | n/a*                            | ۲           | ۲               |            |              |
| 21.    | Outdoor Activities participant sessions                        | 55.0%                       | 123.0%                          |             |                 |            |              |
| 22.    | Visits to the Helix                                            | 94.2%                       | 106.0%                          | $\triangle$ | $\triangle$     |            |              |
| 23.    | Kelpies Tour tickets sold                                      | 159.0%                      | 157.0%                          | 0           | 0               |            |              |
| 24.    | Participants in programmed activity at the Helix               | 153.1%                      | 144.0%                          | 0           | 0               |            |              |