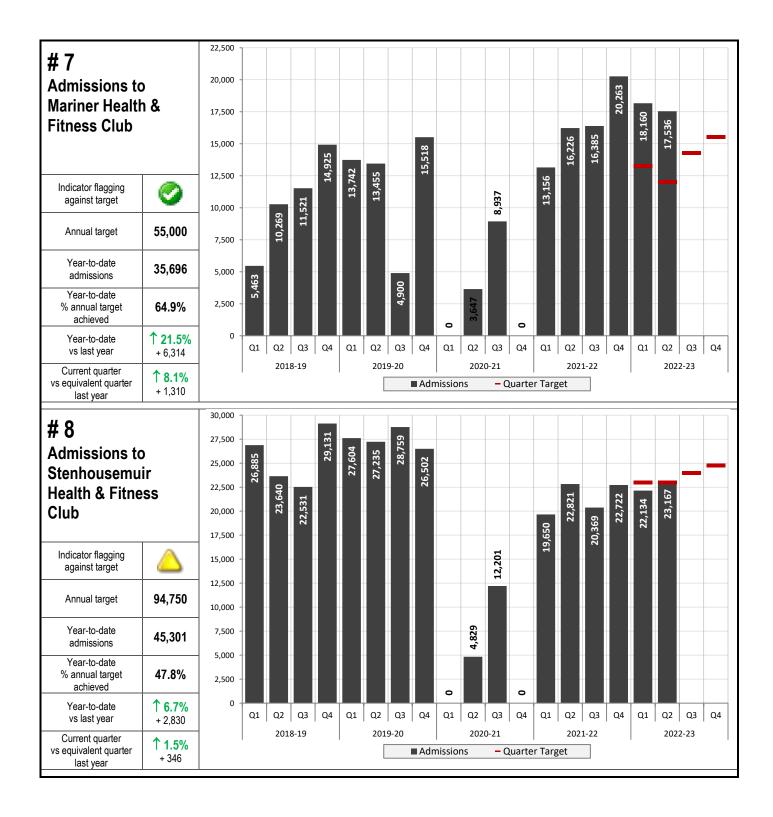

### Table 1: Overview of 2022-13 Q2 indicator flagging against target

|        |                                                                | % of<br>cumulative          | % of cumulative                 | Indica      | tor flaggir     | ng against | target       |
|--------|----------------------------------------------------------------|-----------------------------|---------------------------------|-------------|-----------------|------------|--------------|
| Indica | ator                                                           | usage<br>target<br>achieved | financial<br>target<br>achieved | End-<br>Q1  | End-<br>Q2      | End-<br>Q3 | Year-<br>end |
| 1.     | Admissions to Bo'ness Recreation<br>Centre                     | 80.2%                       | 123.0%                          |             |                 |            |              |
| 2.     | Admissions to Grangemouth Sports<br>Complex                    | 112.2%                      | 129.0%                          | ٥           | ٥               |            |              |
| 3.     | Admissions to the Mariner Centre                               | 99.8%                       | 113.0%                          | 0           | 0               |            |              |
| 4.     | Admissions to Grangemouth Stadium                              | 68.7%                       | 132.0%                          |             |                 |            |              |
| 5.     | Admissions to Bo'ness Health &<br>Fitness                      | 76.1%                       | 88.0%                           |             |                 |            |              |
| 6.     | Admissions to Grangemouth Health & Fitness                     | 102.1%                      | 91.7%                           | 0           | 0               |            |              |
| 7.     | Admissions to Mariner Health & Fitness                         | 141.4%                      | 96.0%                           | 0           | 0               |            |              |
| 8.     | Admissions to Stenhousemuir Health & Fitness                   | 98.5%                       | 98.0%                           | $\triangle$ | $\triangle$     |            |              |
| 9.     | Admissions to Health & Fitness<br>combined                     | 104.8%                      | 94.0%                           | 0           | 0               |            |              |
| 10.    | Health & Fitness Step Forth Walking<br>Programme participation | 93.2%                       | n/a*                            | $\triangle$ | $\triangle$     |            |              |
| 11.    | Admissions to Neighbourhood Sports<br>Centres                  | 64.9%                       | 103.0%                          |             |                 |            |              |
| 12.    | Out of hours admissions to Community<br>Use High Schools       | 72.5%                       | 117.0%                          | ۲           | ۲               |            |              |
| 13.    | Sport Development participant sessions                         | 112.4%                      | 170.2%                          | 0           | 0               |            |              |
| 14.    | Active Schools distinct participants                           | 97.4%                       | n/a*                            | 0           | 0               |            |              |
| 15.    | Active Schools participant sessions provided                   | 100.0%                      | n/a*                            | 0           | 0               |            |              |
| 16.    | Admissions to Falkirk Town Hall                                | 101.1%                      | 64.7%                           | 0           | 0               |            |              |
| 17.    | Admissions to the Hippodrome                                   | 94.3%                       | 103.9%                          | ۲           | $\triangleleft$ |            |              |
| 18.    | Participants in Cultural Services<br>activities                | 168.8%                      | n/a*                            | $\bigcirc$  | $\bigcirc$      |            |              |
| 19.    | Visits to Callendar House                                      | 105.0%                      | 102.0%                          | 0           | 0               |            |              |
| 20.    | Visits to Kinneil Museum                                       | 134.5%                      | n/a*                            | ۲           | ۲               |            |              |
| 21.    | Outdoor Activities participant sessions                        | 55.0%                       | 123.0%                          |             |                 |            |              |
| 22.    | Visits to the Helix                                            | 94.2%                       | 106.0%                          | $\triangle$ | $\triangle$     |            |              |
| 23.    | Kelpies Tour tickets sold                                      | 159.0%                      | 157.0%                          | 0           | 0               |            |              |
| 24.    | Participants in programmed activity at the Helix               | 153.1%                      | 144.0%                          | 0           | 0               |            |              |