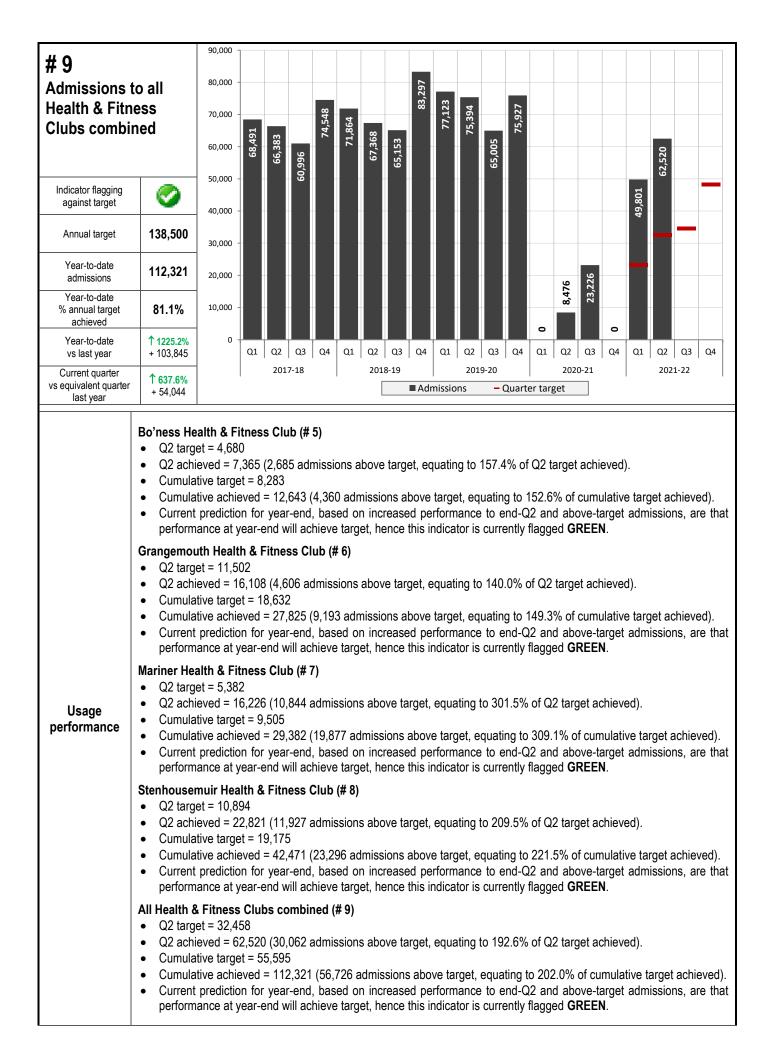

## Table 1: Overview of 2021-22 Q2 indicator flagging against target

|       |                                                                | % cumulative<br>target | Indica      | ator flaggin | g against  | target       |
|-------|----------------------------------------------------------------|------------------------|-------------|--------------|------------|--------------|
| Indic | ator                                                           | achieved to<br>date    | End-Q1      | End-Q2       | End-<br>Q3 | Year-<br>end |
| 1.    | Admissions to Bo'ness Recreation Centre                        | 127.7%                 | $\odot$     | 0            |            |              |
| 2.    | Admissions to Grangemouth Sports Complex                       | 140.0%                 | 0           | 0            |            |              |
| 3.    | Admissions to the Mariner Centre                               | 146.9%                 | 0           | 0            |            |              |
| 4.    | Admissions to Grangemouth Stadium                              | 104.0%                 | 0           | 0            |            |              |
| 5.    | Admissions to Bo'ness Health & Fitness                         | 152.6%                 | 0           | 0            |            |              |
| 6.    | Admissions to Grangemouth Health & Fitness                     | 149.3%                 | 0           | 0            |            |              |
| 7.    | Admissions to Mariner Health & Fitness                         | 309.1%                 | 0           | 0            |            |              |
| 8.    | Admissions to Stenhousemuir Health & Fitness                   | 209.5%                 | 0           | 0            |            |              |
| 9.    | Admissions to Health & Fitness combined                        | 192.5%                 | 0           | 0            |            |              |
| 10.   | Health & Fitness Step Forth Walking<br>Programme participation | 180.7%                 | 0           | $\bigcirc$   |            |              |
| 11.   | Admissions to Neighbourhood Sports Centres                     | 99.8%                  | $\bigcirc$  | 0            |            |              |
| 12.   | Out of hours admissions to Community Use<br>High Schools       | 55.7%                  | ٥           |              |            |              |
| 13.   | Visits to Muiravonside Country Park                            | 104.2%                 | 0           | 0            |            |              |
| 14.   | Sport Development participant sessions                         | 168.8%                 | 0           | 0            |            |              |
| 15.   | Active Schools distinct participants                           | n/a                    | n/a         | n/a          |            |              |
| 16.   | Active Schools participant sessions provided                   | n/a                    | n/a         | n/a          |            |              |
| 17.   | Active borrowers at public libraries                           | 90.4%                  | 0           | $\triangle$  |            |              |
| 18.   | Issues from public libraries                                   | 98.7%                  | 0           | $\triangle$  |            |              |
| 19.   | Visits to public libraries                                     | 177.7%                 | 0           | 0            |            |              |
| 20.   | Usage of public access terminals in libraries                  | 154.9%                 | 0           | 0            |            |              |
| 21.   | Resources added to library stock – adult                       | 98.0%                  | <u> </u>    | $\triangle$  |            |              |
| 22.   | Resources added to library stock – junior                      | 104.0%                 | <u> </u>    | 0            |            |              |
| 23.   | Admissions to Falkirk Town Hall                                | n/a                    | 0           | 0            |            |              |
| 24.   | Admissions to the Hippodrome                                   | 96.7%                  | 0           | $\triangle$  |            |              |
| 25.   | Participants in Cultural Services activities                   | 114.5%                 | 0           | 0            |            |              |
| 26.   | Visits to Callendar House                                      | 68.1%                  | 0           |              |            |              |
| 27.   | Visits to Kinneil Museum                                       | 144.0%                 | 0           | 0            |            |              |
| 28.   | Outdoor Activities participant sessions                        | 232.2%                 | 0           | 0            |            |              |
| 29.   | Visits to the Helix                                            | 104.3%                 | 0           | $\bigcirc$   |            |              |
| 30.   | Kelpies Tour tickets sold                                      | 137.5%                 | $\triangle$ | $\bigcirc$   |            |              |
| 31.   | Participants in programmed activity at the Helix               | 176.9%                 | n/a         | 0            |            |              |