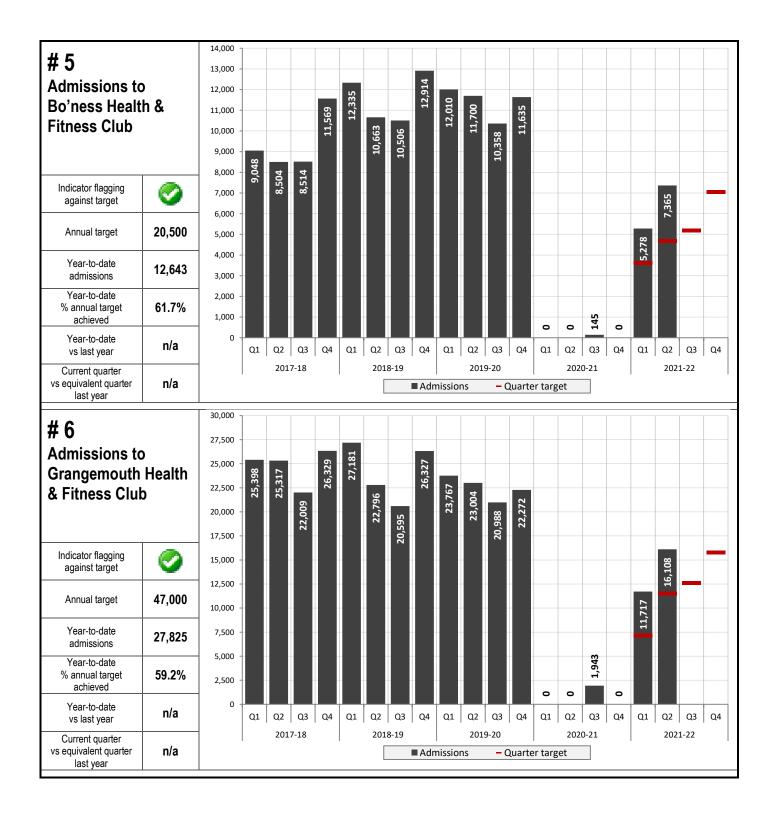

## Table 1: Overview of 2021-22 Q2 indicator flagging against target

|       |                                                                | % cumulative<br>target | Indica      | ator flaggin | g against  | target       |
|-------|----------------------------------------------------------------|------------------------|-------------|--------------|------------|--------------|
| Indic | ator                                                           | achieved to<br>date    | End-Q1      | End-Q2       | End-<br>Q3 | Year-<br>end |
| 1.    | Admissions to Bo'ness Recreation Centre                        | 127.7%                 | $\odot$     | 0            |            |              |
| 2.    | Admissions to Grangemouth Sports Complex                       | 140.0%                 | 0           | 0            |            |              |
| 3.    | Admissions to the Mariner Centre                               | 146.9%                 | 0           | 0            |            |              |
| 4.    | Admissions to Grangemouth Stadium                              | 104.0%                 | 0           | 0            |            |              |
| 5.    | Admissions to Bo'ness Health & Fitness                         | 152.6%                 | 0           | 0            |            |              |
| 6.    | Admissions to Grangemouth Health & Fitness                     | 149.3%                 | 0           | 0            |            |              |
| 7.    | Admissions to Mariner Health & Fitness                         | 309.1%                 | 0           | 0            |            |              |
| 8.    | Admissions to Stenhousemuir Health & Fitness                   | 209.5%                 | 0           | 0            |            |              |
| 9.    | Admissions to Health & Fitness combined                        | 192.5%                 | 0           | 0            |            |              |
| 10.   | Health & Fitness Step Forth Walking<br>Programme participation | 180.7%                 | 0           | $\bigcirc$   |            |              |
| 11.   | Admissions to Neighbourhood Sports Centres                     | 99.8%                  | $\bigcirc$  | 0            |            |              |
| 12.   | Out of hours admissions to Community Use<br>High Schools       | 55.7%                  | ٥           |              |            |              |
| 13.   | Visits to Muiravonside Country Park                            | 104.2%                 | 0           | 0            |            |              |
| 14.   | Sport Development participant sessions                         | 168.8%                 | 0           | 0            |            |              |
| 15.   | Active Schools distinct participants                           | n/a                    | n/a         | n/a          |            |              |
| 16.   | Active Schools participant sessions provided                   | n/a                    | n/a         | n/a          |            |              |
| 17.   | Active borrowers at public libraries                           | 90.4%                  | 0           | $\triangle$  |            |              |
| 18.   | Issues from public libraries                                   | 98.7%                  | 0           | $\triangle$  |            |              |
| 19.   | Visits to public libraries                                     | 177.7%                 | 0           | 0            |            |              |
| 20.   | Usage of public access terminals in libraries                  | 154.9%                 | 0           | 0            |            |              |
| 21.   | Resources added to library stock – adult                       | 98.0%                  | <u> </u>    | $\triangle$  |            |              |
| 22.   | Resources added to library stock – junior                      | 104.0%                 | <u> </u>    | 0            |            |              |
| 23.   | Admissions to Falkirk Town Hall                                | n/a                    | 0           | 0            |            |              |
| 24.   | Admissions to the Hippodrome                                   | 96.7%                  | 0           | $\triangle$  |            |              |
| 25.   | Participants in Cultural Services activities                   | 114.5%                 | 0           | 0            |            |              |
| 26.   | Visits to Callendar House                                      | 68.1%                  | 0           |              |            |              |
| 27.   | Visits to Kinneil Museum                                       | 144.0%                 | 0           | 0            |            |              |
| 28.   | Outdoor Activities participant sessions                        | 232.2%                 | 0           | 0            |            |              |
| 29.   | Visits to the Helix                                            | 104.3%                 | 0           | $\bigcirc$   |            |              |
| 30.   | Kelpies Tour tickets sold                                      | 137.5%                 | $\triangle$ | $\bigcirc$   |            |              |
| 31.   | Participants in programmed activity at the Helix               | 176.9%                 | n/a         | 0            |            |              |