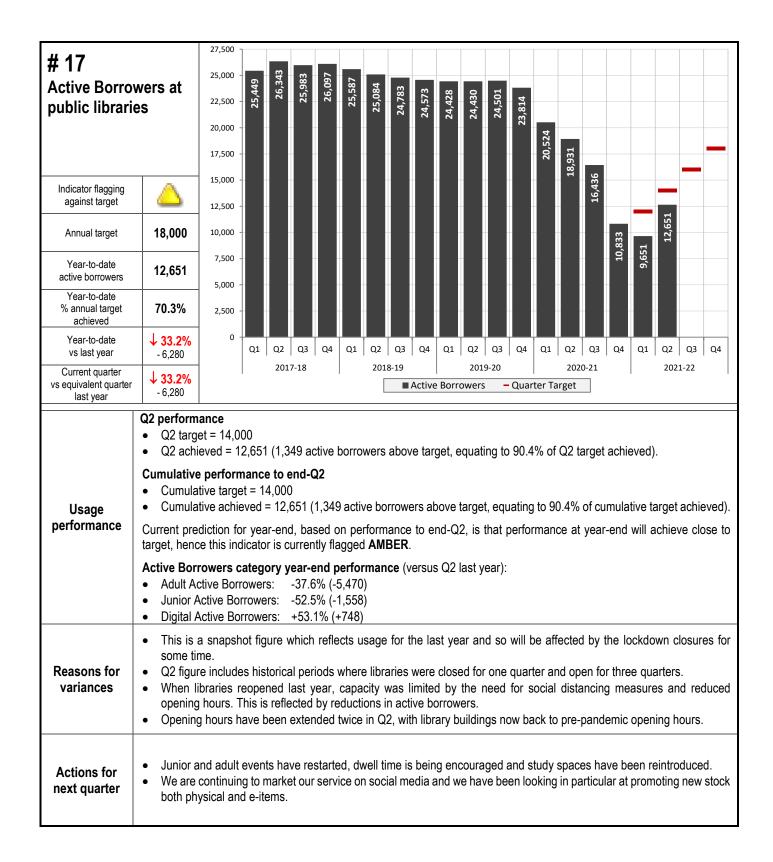

- Visits to public libraries, 193.0%;
- Admissions to all Health & Fitness Clubs combined, 192.6%;
- Admissions to Bo'ness Recreation Centre, 181.1%
- Sports Development Participant Sessions provided, 170.6%;
- Kelpies Tour Tickets sold, 167.7%
- Admissions to the Mariner Centre, 164.8%;
- Admissions to Grangemouth Sports Complex, 146.8%
- 2.4 Performance which was lower than expected during Q2 (measured against quarterly target) include:
  - Visits to Callendar House, 69.9%;
  - Out of hours admissions to Community Schools, 84.0%
  - Active Borrowers at public libraries, 90.4%;
- 2.5 An overview of indicator flagging against target for 2021-22 Q2 is shown in Table 1 on page 3.
- 2.6 Predictions of performance at year-end made after the second quarter are clearer than at the end of Q1 but should still be treated with caution; much of the Trust's activity is seasonal or programme driven with performance varying across the year. A clearer prediction of year-end performance against target will be possible following the third quarter to the end of December.
- 2.7 Appropriate target setting is a key factor in performance analysis. Target setting was challenging in the current situation with uncertainly surrounding the easing of COVID-19 restrictions, and unknowns around customer confidence and the return of customers to Trust facilities. A review of performance from the brief period during 2020-21 when restrictions eased following the first COVID lockdown helped inform the setting of final targets for 2019-20 to ensure they remain both challenging and realistic.
- 2.8 Performance information, including the current and all previous quarterly performance reports, is available to view on the Falkirk Community Trust website as follows: <u>http://www.falkirkcommunitytrust.org/about/performance.aspx</u>.
- 2.9 A report on the period October December 2021 will be made at the next meeting of the sub group on 10<sup>th</sup> February 2022.