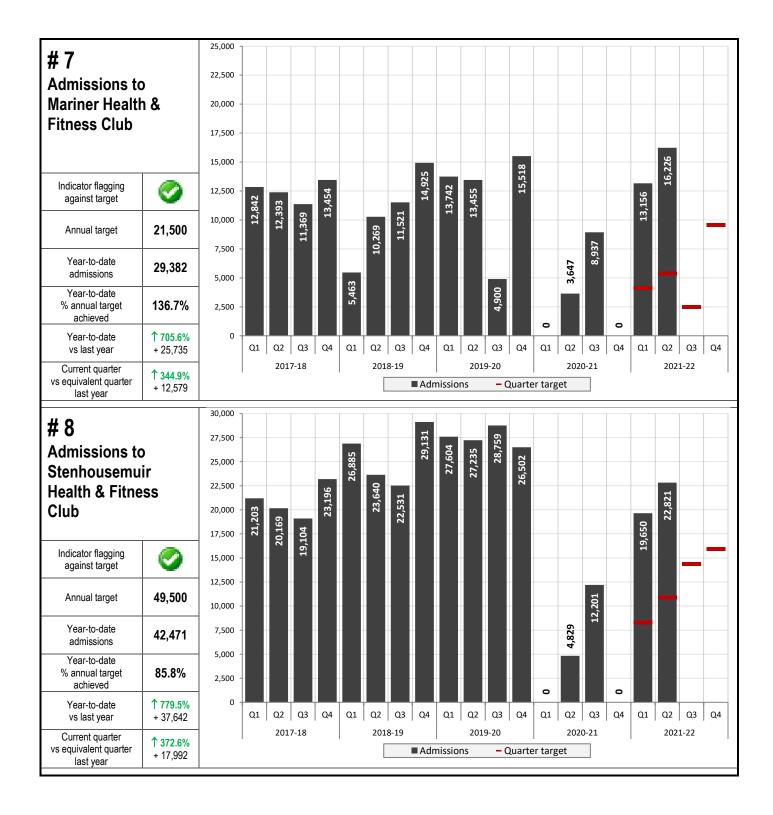

## Table 1: Overview of 2021-22 Q2 indicator flagging against target

|       |                                                                | % cumulative<br>target | Indica      | ator flaggin | g against  | target       |
|-------|----------------------------------------------------------------|------------------------|-------------|--------------|------------|--------------|
| Indic | ator                                                           | achieved to<br>date    | End-Q1      | End-Q2       | End-<br>Q3 | Year-<br>end |
| 1.    | Admissions to Bo'ness Recreation Centre                        | 127.7%                 | $\odot$     | 0            |            |              |
| 2.    | Admissions to Grangemouth Sports Complex                       | 140.0%                 | 0           | 0            |            |              |
| 3.    | Admissions to the Mariner Centre                               | 146.9%                 | 0           | 0            |            |              |
| 4.    | Admissions to Grangemouth Stadium                              | 104.0%                 | 0           | 0            |            |              |
| 5.    | Admissions to Bo'ness Health & Fitness                         | 152.6%                 | 0           | 0            |            |              |
| 6.    | Admissions to Grangemouth Health & Fitness                     | 149.3%                 | 0           | 0            |            |              |
| 7.    | Admissions to Mariner Health & Fitness                         | 309.1%                 | 0           | 0            |            |              |
| 8.    | Admissions to Stenhousemuir Health & Fitness                   | 209.5%                 | 0           | 0            |            |              |
| 9.    | Admissions to Health & Fitness combined                        | 192.5%                 | 0           | 0            |            |              |
| 10.   | Health & Fitness Step Forth Walking<br>Programme participation | 180.7%                 | 0           | $\bigcirc$   |            |              |
| 11.   | Admissions to Neighbourhood Sports Centres                     | 99.8%                  | $\bigcirc$  | 0            |            |              |
| 12.   | Out of hours admissions to Community Use<br>High Schools       | 55.7%                  | ٥           |              |            |              |
| 13.   | Visits to Muiravonside Country Park                            | 104.2%                 | 0           | 0            |            |              |
| 14.   | Sport Development participant sessions                         | 168.8%                 | 0           | 0            |            |              |
| 15.   | Active Schools distinct participants                           | n/a                    | n/a         | n/a          |            |              |
| 16.   | Active Schools participant sessions provided                   | n/a                    | n/a         | n/a          |            |              |
| 17.   | Active borrowers at public libraries                           | 90.4%                  | 0           | $\triangle$  |            |              |
| 18.   | Issues from public libraries                                   | 98.7%                  | 0           | $\triangle$  |            |              |
| 19.   | Visits to public libraries                                     | 177.7%                 | 0           | 0            |            |              |
| 20.   | Usage of public access terminals in libraries                  | 154.9%                 | 0           | 0            |            |              |
| 21.   | Resources added to library stock – adult                       | 98.0%                  | <u> </u>    | $\triangle$  |            |              |
| 22.   | Resources added to library stock – junior                      | 104.0%                 | <u> </u>    | 0            |            |              |
| 23.   | Admissions to Falkirk Town Hall                                | n/a                    | 0           | 0            |            |              |
| 24.   | Admissions to the Hippodrome                                   | 96.7%                  | 0           | $\triangle$  |            |              |
| 25.   | Participants in Cultural Services activities                   | 114.5%                 | 0           | 0            |            |              |
| 26.   | Visits to Callendar House                                      | 68.1%                  | 0           |              |            |              |
| 27.   | Visits to Kinneil Museum                                       | 144.0%                 | 0           | 0            |            |              |
| 28.   | Outdoor Activities participant sessions                        | 232.2%                 | 0           | 0            |            |              |
| 29.   | Visits to the Helix                                            | 104.3%                 | 0           | $\bigcirc$   |            |              |
| 30.   | Kelpies Tour tickets sold                                      | 137.5%                 | $\triangle$ | $\bigcirc$   |            |              |
| 31.   | Participants in programmed activity at the Helix               | 176.9%                 | n/a         | 0            |            |              |