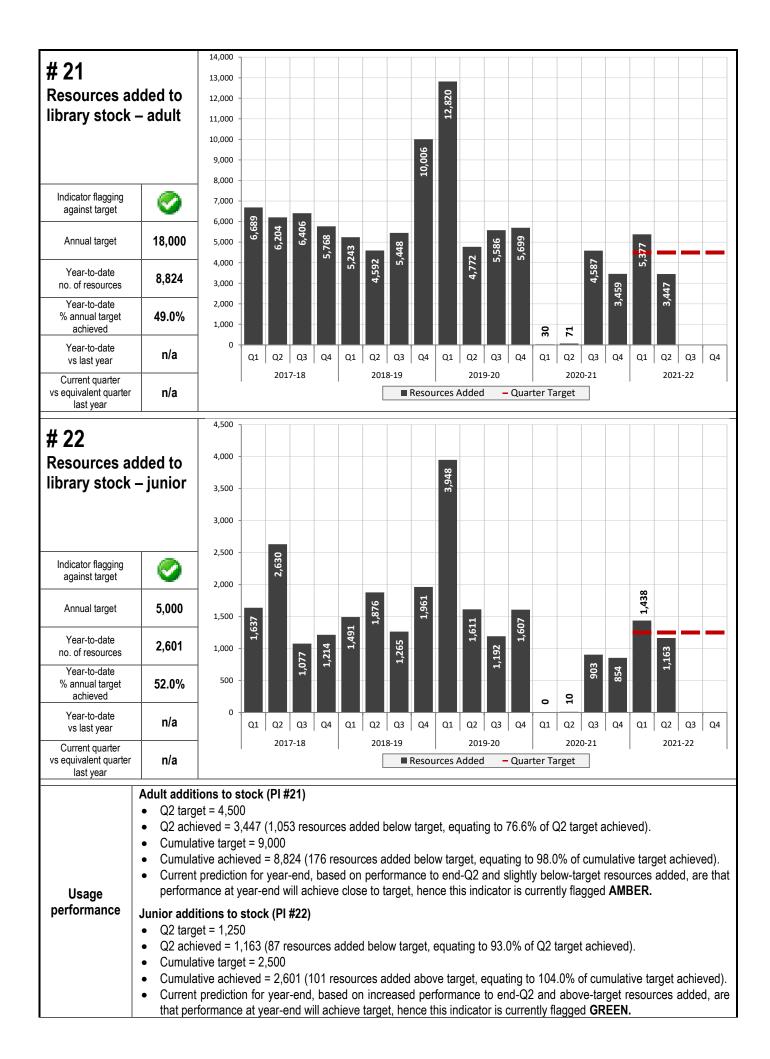

## Table 1: Overview of 2021-22 Q2 indicator flagging against target

|       |                                                                | % cumulative<br>target | Indica      | ator flaggin | g against  | target       |
|-------|----------------------------------------------------------------|------------------------|-------------|--------------|------------|--------------|
| Indic | ator                                                           | achieved to<br>date    | End-Q1      | End-Q2       | End-<br>Q3 | Year-<br>end |
| 1.    | Admissions to Bo'ness Recreation Centre                        | 127.7%                 | $\odot$     | 0            |            |              |
| 2.    | Admissions to Grangemouth Sports Complex                       | 140.0%                 | 0           | 0            |            |              |
| 3.    | Admissions to the Mariner Centre                               | 146.9%                 | 0           | 0            |            |              |
| 4.    | Admissions to Grangemouth Stadium                              | 104.0%                 | 0           | 0            |            |              |
| 5.    | Admissions to Bo'ness Health & Fitness                         | 152.6%                 | 0           | 0            |            |              |
| 6.    | Admissions to Grangemouth Health & Fitness                     | 149.3%                 | 0           | 0            |            |              |
| 7.    | Admissions to Mariner Health & Fitness                         | 309.1%                 | 0           | 0            |            |              |
| 8.    | Admissions to Stenhousemuir Health & Fitness                   | 209.5%                 | 0           | 0            |            |              |
| 9.    | Admissions to Health & Fitness combined                        | 192.5%                 | 0           | 0            |            |              |
| 10.   | Health & Fitness Step Forth Walking<br>Programme participation | 180.7%                 | 0           | $\bigcirc$   |            |              |
| 11.   | Admissions to Neighbourhood Sports Centres                     | 99.8%                  | $\bigcirc$  | 0            |            |              |
| 12.   | Out of hours admissions to Community Use<br>High Schools       | 55.7%                  | ٥           |              |            |              |
| 13.   | Visits to Muiravonside Country Park                            | 104.2%                 | 0           | 0            |            |              |
| 14.   | Sport Development participant sessions                         | 168.8%                 | 0           | 0            |            |              |
| 15.   | Active Schools distinct participants                           | n/a                    | n/a         | n/a          |            |              |
| 16.   | Active Schools participant sessions provided                   | n/a                    | n/a         | n/a          |            |              |
| 17.   | Active borrowers at public libraries                           | 90.4%                  | 0           | $\triangle$  |            |              |
| 18.   | Issues from public libraries                                   | 98.7%                  | 0           | $\triangle$  |            |              |
| 19.   | Visits to public libraries                                     | 177.7%                 | 0           | 0            |            |              |
| 20.   | Usage of public access terminals in libraries                  | 154.9%                 | 0           | 0            |            |              |
| 21.   | Resources added to library stock – adult                       | 98.0%                  | <u> </u>    | $\triangle$  |            |              |
| 22.   | Resources added to library stock – junior                      | 104.0%                 | <u> </u>    | 0            |            |              |
| 23.   | Admissions to Falkirk Town Hall                                | n/a                    | 0           | 0            |            |              |
| 24.   | Admissions to the Hippodrome                                   | 96.7%                  | 0           | $\triangle$  |            |              |
| 25.   | Participants in Cultural Services activities                   | 114.5%                 | 0           | 0            |            |              |
| 26.   | Visits to Callendar House                                      | 68.1%                  | 0           |              |            |              |
| 27.   | Visits to Kinneil Museum                                       | 144.0%                 | 0           | 0            |            |              |
| 28.   | Outdoor Activities participant sessions                        | 232.2%                 | 0           | 0            |            |              |
| 29.   | Visits to the Helix                                            | 104.3%                 | 0           | $\bigcirc$   |            |              |
| 30.   | Kelpies Tour tickets sold                                      | 137.5%                 | $\triangle$ | $\bigcirc$   |            |              |
| 31.   | Participants in programmed activity at the Helix               | 176.9%                 | n/a         | 0            |            |              |