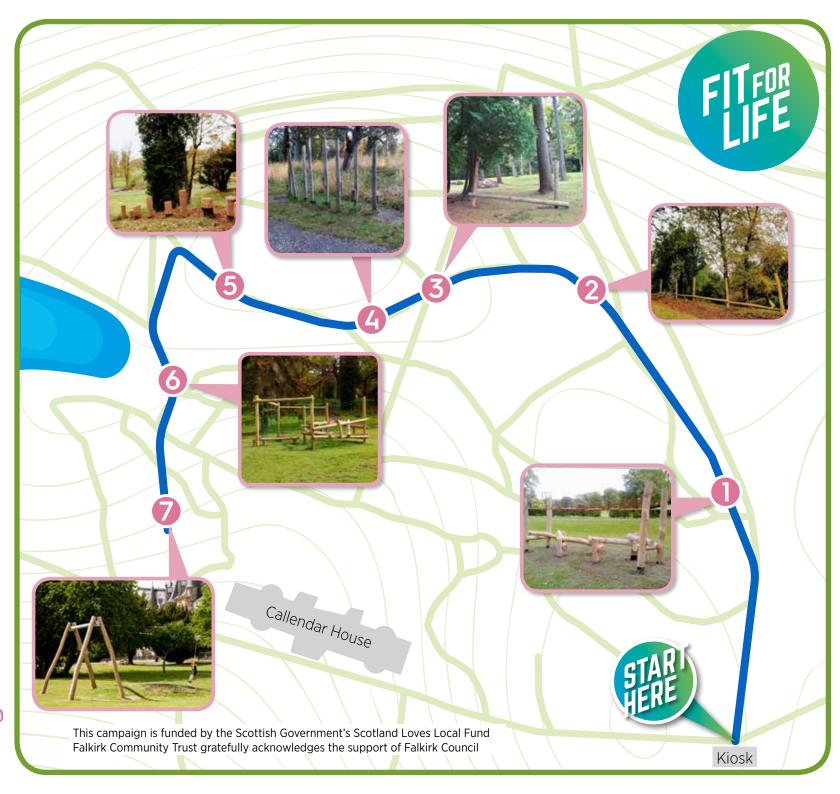

## Callendar Park Activity Trail

Length: 1.3km Duration: 30 mins - 1 hour

The trail starts at the kiosk beside the play park. There is an information board in front of the kiosk which will point you in the right direction. You'll have to head up the hill to follow the trail but we have placed seats along the route in case you need a rest or fancy having a picnic.

- Wobbly Bridge
- Uphill Balance Beam
- S Yew Tree Balance Beam
- Carved Seat Balance Beam
- Stepping Logs
- O Climbing Frame
- **7** Zip Line

For more details on this activity and for more walks and activities please visit www.falkirkcommunitytrust.org (2) (3)